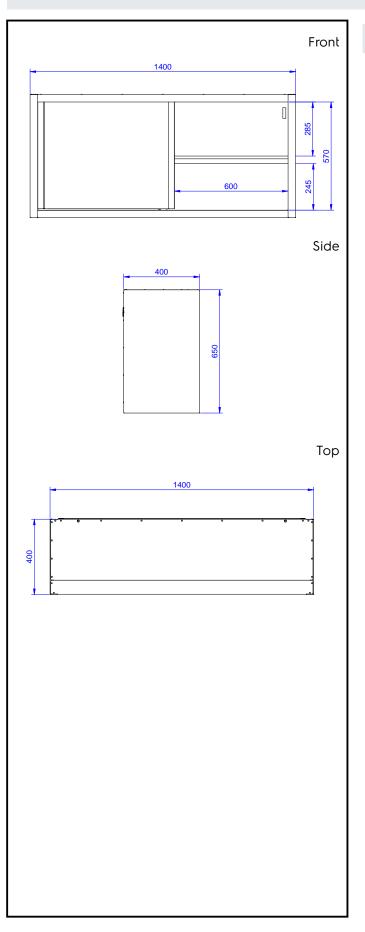

### Key Information:

| N° of doors:                 |         |
|------------------------------|---------|
| 133211 (PSS1400LCN)          | 2       |
| External dimensions, Width:  | 1400 mm |
| External dimensions, Depth:  | 400 mm  |
| External dimensions, Height: | 650 mm  |